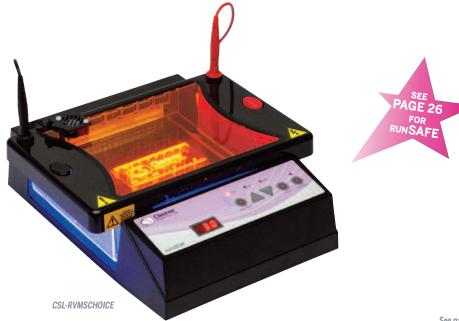

## r u n view

runVIEW systems consists of a multiSUB gel chamber with special bluVIEW lid, containing an orange spectral emission filter within its viewing pane, plus a base unit with integrated power supply and blue LED gel illuminator.

Three models comprise the runVIEW series, the original runVIEW<sup>™</sup> CHOICE, plus runVIEW<sup>™</sup> MINI and MIDI. All systems benefit from the blue light illumination of fluorescently stained agarose gels to allow users to view the size fractionation of nucleic acids in real-time. While runVIEW<sup>™</sup> CHOICE features a power supply integrated within the base unit, for runVIEW<sup>™</sup> MINI and MIDI, an adjustable blue-light illuminator platform accommodates both the MINI and MIDI electrophoresis tanks. Band visualisation is achieved through the corresponding lid containing an orange spectral emission filter. Each lid remains free of condensation through a built in extractor fan.

## **KEY FEATURES**

These units are primarily designed to facilitate Real-time size fractionation and recovery of nucleic acids:

- Power supply integrated within the base unit adjustable in precise 1V or 1mA increments to a maximum 150V or 300mA constant voltage or current output; timer function to 999 minutes for extended runs
- Specialist combs for specialist applications doublesided 1mm preparatory combs (1-/2-sample and 4-/16-sample standard) included for nucleic acid recovery, plus four multichannel compatible 20-/28-sample combs for rapid screening of nucleic acids from 96-well thermal cycler blocks and microtitre plates. Extra thick 3mm preparatory combs also included for enhanced DNA recovery.