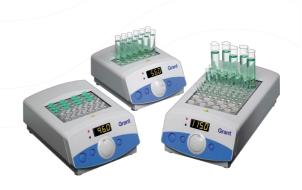

## Dry block heating systems with interchangeable blocks

## DESCRIPTION

A market leading range of versatile, high quality dry block heating systems with excellent temperature control, providing a source of precision heating for many sensitive analytical procedures. A premium product range at an aff ordable price:

- Accurate, reproducible and safe heating of your samples advanced temperature control combined with high quality, precision-engineered blocks providing excellent thermal contact;
- Versatile range of interchangeable heating blocks to fit any tube or plate you are using for your samples;
- Full range of models and options to cater for basic through to more sophisticated applications;
- Wide range of accessories.